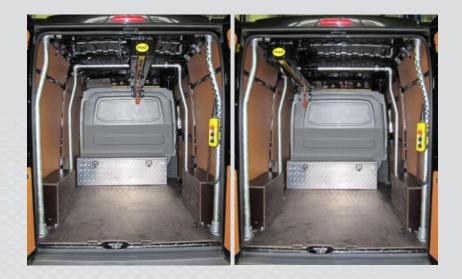

## **No More Heavy Lifting!**

The EasyLoad stands out against all the other loading systems. Using the electrically powered extending boom you can easily lift loads up to 500 kg and then position them within the loading area of the vehicle. The boom and winch are operated electrically with a single press of the button. The handy mobile control unit can be operated very simply with one hand. You don't require any other equipment and you don't have to rely on the facilities available at the delivery or collection point.

The EasyLoad relieves drivers and employees and helps avoid Health & Safety at Work problems. Especially the avoidance of back complaints which crop up as a rule with repeated lifting and sliding heavy loads.