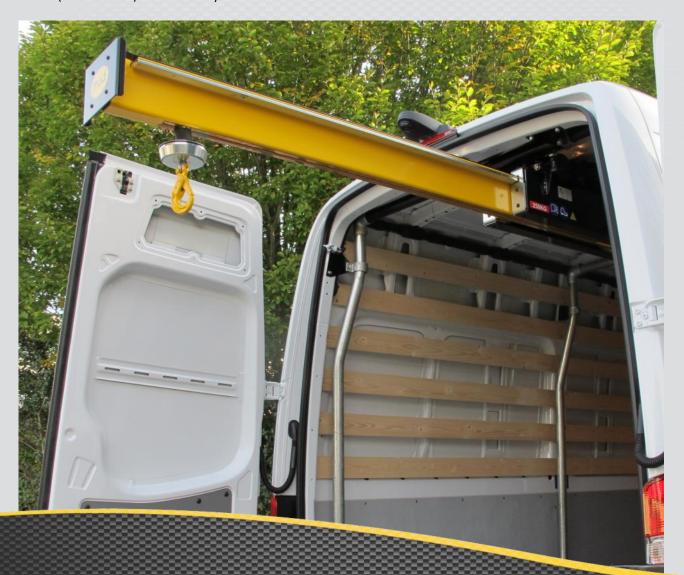

## **No More Heavy Lifting!**

The EasyLoad stands out against all the other loading systems. Using the electrically powered extending boom you can easily lift loads up to 500 kg and then position them within the loading area of the vehicle. The boom and winch are operated electrically with a single press of the button. The handy mobile control unit can be operated very simply with one hand. You don't require any other equipment and you don't have to rely on the facilities available at the delivery or collection point.

### On board loading system

The EasyLoad onboard loading system

consists of a high quality, compact winch unit with extendable boom. The stable lightweight construction guarantees absolute reliability and is maintenance-free.

The installation couldn't be easier. The EasyLoad is mounted on a lightweight, self-supporting subframe which is positioned by an attachment to the existing anchor points in the vehicle loading area. Only two cables have to be connected for the power supply from the vehicle - expensive modifi cations are unnecessary.