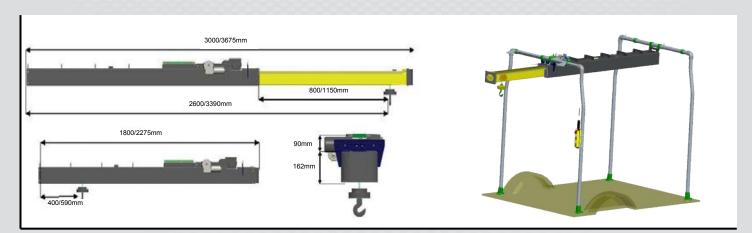

#### **Technical data:**

Short version Long version Maximum lifting capacity: 250 kg 250 and 500kg Length when retracted: 227,5 cm 190 cm Maximum load height: 300 cm (minus the height of the interior space)

Dead weight: 100 kg (including winch, but excluding Installation frame)

Winch specification: 12V 100A

Winch operation: electric via pushbutton on hand-held unit Slide system: electric via pushbutton on hand-held unit

Lifting speed: 10 cm per second

Cable thickness: ø 5 mm Average installation time:

Installation frames available: Citroën, Fiat, Ford, Iveco, Mercedes, Nissan, Opel, Peugeot, Renault, Volkswagen etc.

Safety: CE, NEN-EN-14492-2